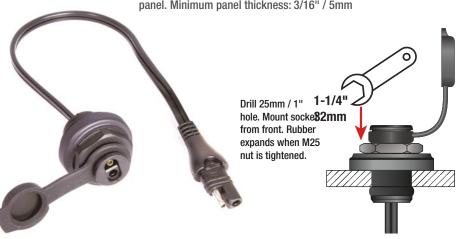

## Weatherproof SAE socket, 20 panel mount 1" / 25mm

Mounts from front, ideal for 'difficult to reach behind' bulkhead or panel, Minimum panel thickness; 3/16" / 5mm

| 9  | <b>↔</b> | connector<br>1  | connector<br>2 | Amps DC | *           |
|----|----------|-----------------|----------------|---------|-------------|
| 20 | 6"/15cm  | SAE panel mount | SAE            | 10      | -40°F/-40°C |
| 30 | 12"/30cm | SAE             | DC socket      | 5       | -40°F/-40°C |