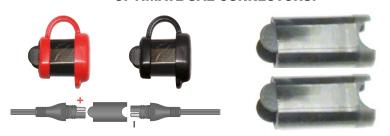

**CABLE USB LED MONITOR** 



## **x0 CUSTOM CABLES & ACCESSORIES**

**OptiMate Cable replacement Accessories Custom designed hard and soft panel connectors** 

## REPLACEMENT CAPS & IN-LINE SEALS FOR OPTIMATE SAE CONNECTORS.



## Weatherproof SAE socket, 20 panel mount 1" / 25mm

Mounts from front, ideal for 'difficult to reach behind' bulkhead or panel, Minimum panel thickness; 3/16" / 5mm



| 9  | <b>↔</b> | connector<br>1  | connector<br>2 | Amps DC | *           |
|----|----------|-----------------|----------------|---------|-------------|
| 20 | 6"/15cm  | SAE panel mount | SAE            | 10      | -40°F/-40°C |
| 30 | 12"/30cm | SAE             | DC socket      | 5       | -40°F/-40°C |