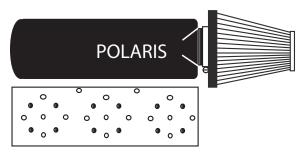

## **INSTALLATION**

- 1. Remove the air silencer hose from the plenum. (Fig. 1)
- 2. Remove the plenum cover from the base.
- 3. Remove the stock flame arrestor element, it will no longer be needed.
- 4. Reinstall the plenum cover.
- 5. Install the K&N Flame Arrestor onto the end of the plenum. (Fig. 2)
- 6. Use the supplied cable tie to secure any hoses or wires from the touching the K&N Flame Arrestor.

Fig. 1

Fig. 2