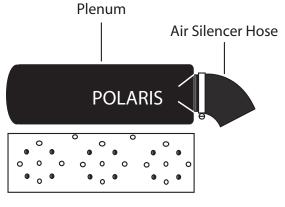

## **INSTALLATION**

- 1. Remove the air silencer hose from the plenum. (Fig. 1)
- 2. Remove the plenum cover from the base.
- 3. Remove the stock flame arrestor element, it will no longer be needed.
- 4. Reinstall the plenum cover.
- 5. Install the K&N Flame Arrestor onto the end of the plenum. (Fig. 2)
- 6. Use the supplied cable tie to secure any hoses or wires from the touching the K&N Flame Arrestor.

Fig. 1

Fig. 2