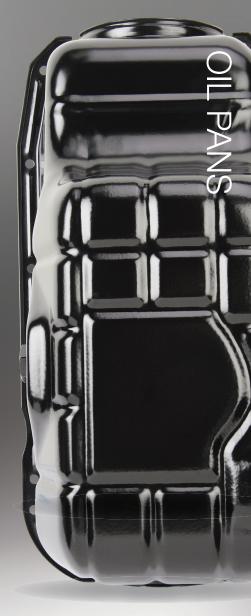

## INNOVATIVE ENGINEERING

- OE FIT, FORM AND FUNCTION
- ENGINEERED & TESTED IN NORTH AMERICA
  - Protective electrostatic paint is utilized for enhanced corrosion protection
  - Precision welding utilized as excess spot welds can lead to material fatigue and failure
  - OE design baffle to prevent oil starvation & engine failure
  - Leak Tested to ensure even the smallest cracks are not present
  - Peel & Salt Tested to pass 200-hour salt spray test requirements
  - Fit tested on the OE engine block
  - Road tested to ensure real world performance and to verify that each design meets our high standards for quality